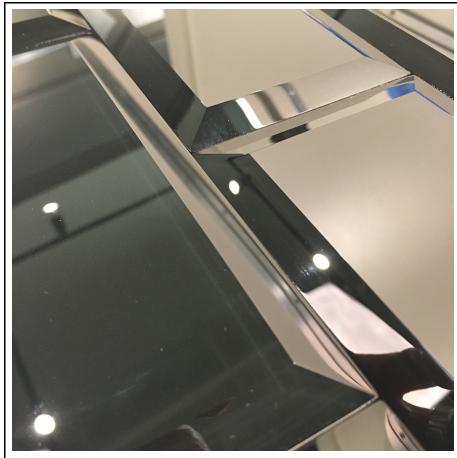

## **Genoa Collection**

Gunmetal Pearl Shadow

Specifications

**Available Colors** 

Material: Back-painted Glass

Nominal Size: 3" x 6"

Nominal Thickness: 3/8"

Finish: Gloss

Variation: V1

Backing: None

Color:

SKU:

Gunmetal

GLGNOBEV36GMT

Pattern:

**QUICK SHIP** 

3" x 6" Beveled Subway Tile

- Indoor walls
- Outdoor use subject to climate