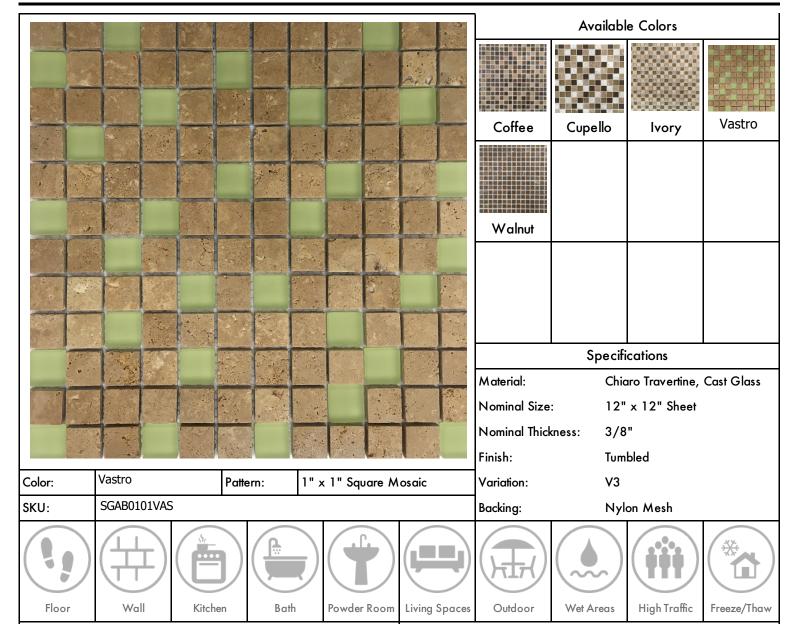

## **Abruzzi Collection**

## **Available Sizes**

12" x 12" Sheet

Please note: vaiations in color, shade, surface texture, and size are natural characteristics of all our products should be expected. Images shown are representative, but may not indicate all varications in these characteristics.