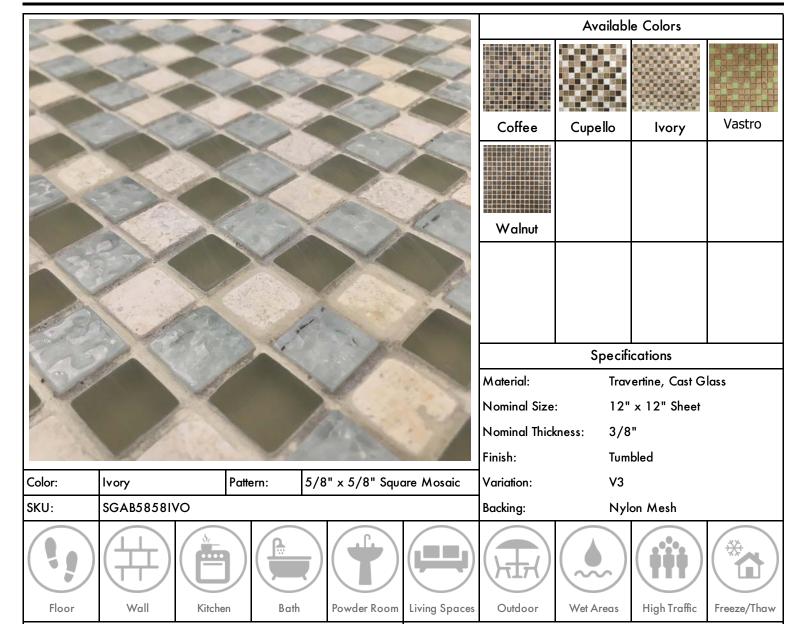

## **Abruzzi Collection**

## **Available Sizes**

12" x 12" Sheet

Please note: vaiations in color, shade, surface texture, and size are natural characteristics of all our products should be expected. Images shown are representative, but may not indicate all varications in these characteristics.