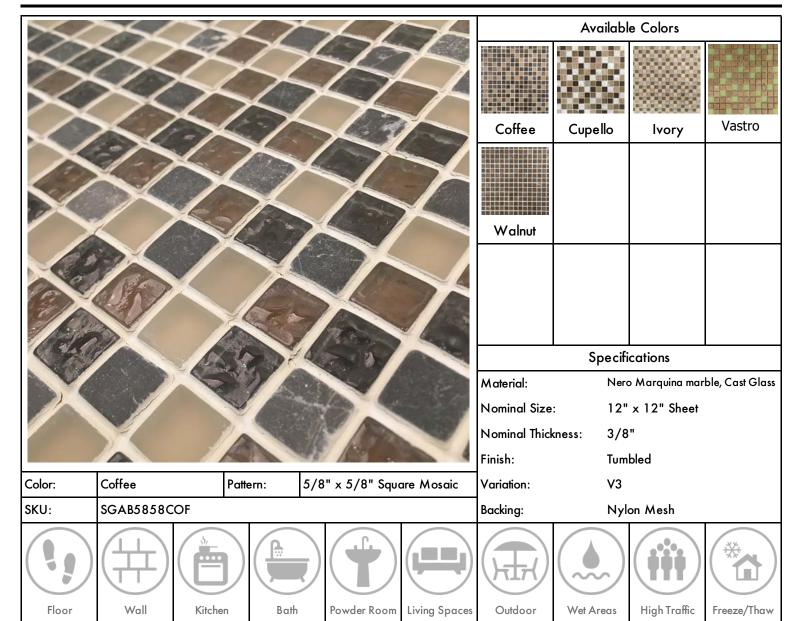

## **Abruzzi Collection**

## Available Sizes

12" x 12" Sheet

Please note: vaiations in color, shade, surface texture, and size are natural characteristics of all our products should be expected. Images shown are representative, but may not indicate all varications in these characteristics.